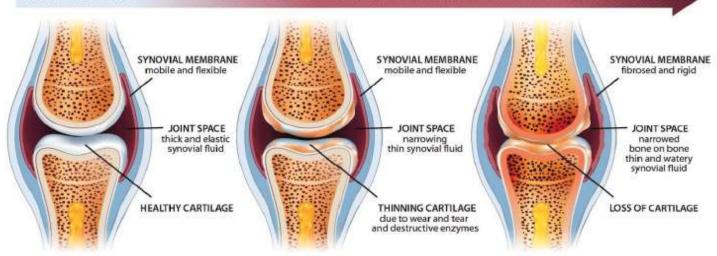

study indicated that niacinamide improved the global impact of osteoarthritis by reducing inflammation and increasing joint mobility to the point the subjects could take less non-steroidal anti-inflammatory medications (NSAIDs) to control arthritic pain.<sup>1</sup>

#### HOW DOES NIACINAMIDE HELP JONITS?

Dr. Kaufman pioneered the use of niacinamide for osteoarthritis in the 1940s and reported on his results in the groundbreaking 1949 book, The Common Form of Joint Dysfunction: Its Incidence and Treatment. When asked how niacinamide helps with joints, Dr. Kaufman explained, "niacinamide has the special capacity of "wringing out" excess fluid from cartilage and connective tissue. It is also anti-inflammatory." <sup>2</sup>



#### DESTRUCTION OF CARTILAGE DUE TO WEAR & TEAR AND/OR TRAUMA





#### APPLICATION INSTRUCTIONS

Massage (1-2) pumps daily on clean skin, continue until fully absorbed. Apply to arms, hands, neck, back, legs, ankles, feet or any afflicted areas. May be applied several times a day.

#### BEST TIME TO APPLY CREAM:

Apply when experiencing bone-on-bone, ligament or joint pain as well as areas exhibiting symptoms of arthritic inflammation. Apply daily as a regular supplementation routine morning and/or evening there is no toxic level.

Rebuild joint cartilage

30 SECOND EXTRA RUB:

Rub Nutra Relief creams gently

than normal until cream is fully

absorbed. The rubbing acts as a

on skin for 30 seconds longer

mechanism for the cream to

fully penetrate the skin.

TOP NIACINAMIDE BENEFITS:

- · Helps reduce symptoms of arthritis
- · Excellent anti-inflamm