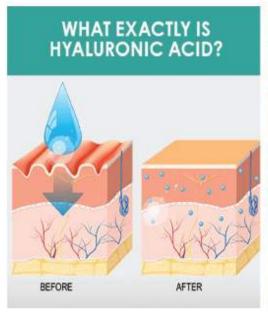

### WHY DO I NEED THIS PRODUCT?

Hyaluronic acid occurs naturally in humans and is found in young skin. Hyaluronic acid is a naturally-occurring substance that is already present in many tissues of the body. Topical applications are used to treat wrinkled skin and may help to reverse the signs of aging. Hyaluronic Acid replenishes moisture content in skin for a plump, supple and noticeably smoother appearance.

## WHY IS IT DIFFERENT?

21 Again Hyaluronic Acid Serum contains a specialized matrix of skin-smoothing ingredients and hyaluronic acid that penetrates the skin's surface to help lock in moisture, keeping skin stay hydrated and ultimately moisturized.